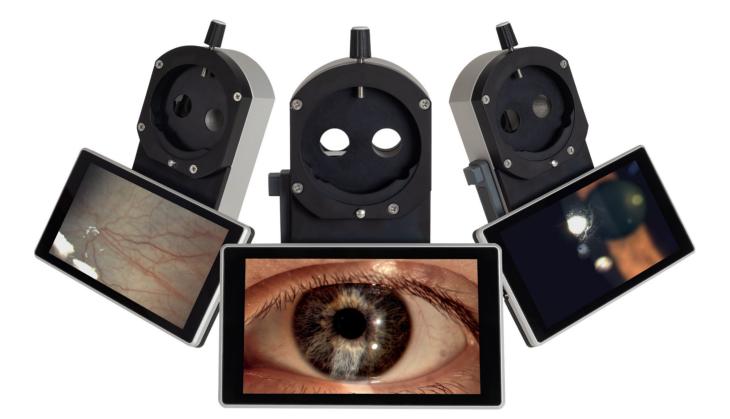

# Imaging System

freymedical eu

Frey SLI-200 provides unique quality with fully integrated design already at manufacture stage and does not require external PC. Implement efficient, high-level work flow and integration into clinical practice, with less complicated and more integrated device.

#### **Stream to multiple screens**

Frey

Stream images and videos across multiple devices. Frey SLI-200 allows you to collaborate with other health care professionals, share knowledge and discuss diagnosis, improve clinical outcomes in real time, easily. Ideal for general practices, educational and training institutions. Video streaming and photo sharing enhance clinical collaboration and education.

# **Stunning AMOLED tech**

AMOLED screen provides superb image quality - better contrast, higher brightness, fuller viewing angle, a wider colour range to capture even the greatest detail of the eye. AMOLED consume less power, enables Frey to simplify the unique design that is ultra-thin with better durability.

#### Out of the box & stand alone

Work independently and efficiently. Frey SLI-200 does not require external PC or any other device to operate. All cables remain hidden in an ergonomic and minimalistic design. The eye lighting system, which can be controlled using the knob built into the lamp base, is included.

# Large & reliable internal storage

Result and image management is an essential part of doctor's workflow. SLI-200 simplifies and speeds up the work with 128GB internal storage. Gather a large number of heavy files. Select, the most interesting photos and sent them to you smartphone - without cluttering it.

# **Work wirelesly**

Use fast, stable and reliable Wi-Fi AC or Bluetooth 4.2 to connect all your devices. Simplify workspace and improve clinical workflows.

| Device type                 | SLI-200 Imaging System                       |
|-----------------------------|----------------------------------------------|
| Screen                      | AMOLED 5' touch screen                       |
| Sensor                      | CMOS Image Sensors with a 3.45 $\mu m$ Pixel |
| Memory                      | 128 GB internal high endurance flash storage |
| Image processing technology | HDR, Global Shutter Function                 |
| Photo resolution            | 2048x1536 px                                 |
| Movie resolution            | 960x720 px                                   |
| Communication               | Bluetooth 4.2, Wi-Fi AC                      |
| Depht of colour             | do 12 BPP                                    |
| Other features              | Video streaming to multiple devices          |
|                             | Photo & video capture                        |
|                             | Automatic L/R eye detection                  |